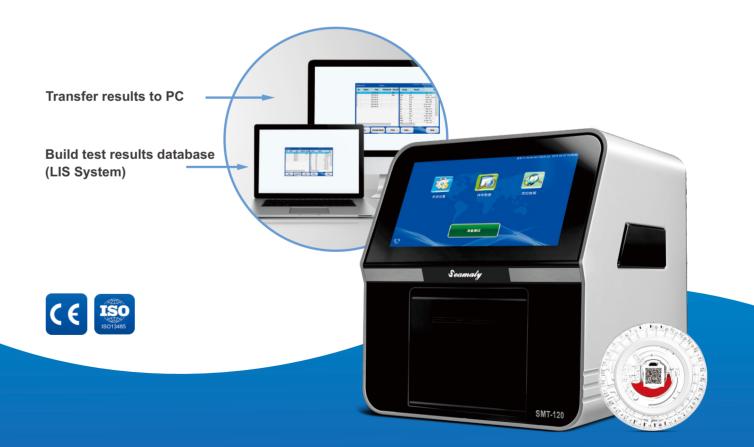

# POINT OF CARE (POCT) FULL AUTOMATIC DRY BIOCHEMISTRY ANALYZER

SMT-120 full-automatic dry biochemical analyzer is a biochemical analysis system that integrates conventional biochemical, coagulation, electrolyte and some immune items. It is widely used in primary health, emergency diagnostic testing, field rescue and other fields.

# SMT-120 FULLY AUTOMATIC BIOCHEMISTRY ANALYZER

Equipped with the latest medical and technological innovations, we have invented a state-of-the-art protable automatic biochemistry analyzer SMT-120 which provides a better, quicker and accurate diagnosis for blood analysis.