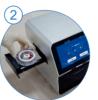

- 2. Insert Reagent Disc (12 minutes testing time)
- · Internal centrifugation of test sample. No internal liquids or pumps.

- 3. Interpret result (immediately)
- · No random error or cross infection possible.
- Print result automatically.