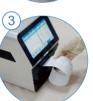

- 2. Insert Reagent Disc (12 minutes testing time)
- · Internal centrifugation of test sample. No internal liquids or pumps.

- 3. Interpret result (immediately)
- · No random error or cross infection possible.
- Print result automatically.