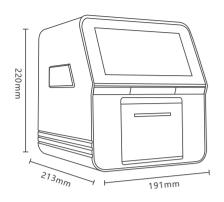

### **Easy to Carry**

4.2 kg. The protable analyzer is designed to save space, use it anywhere anytime.